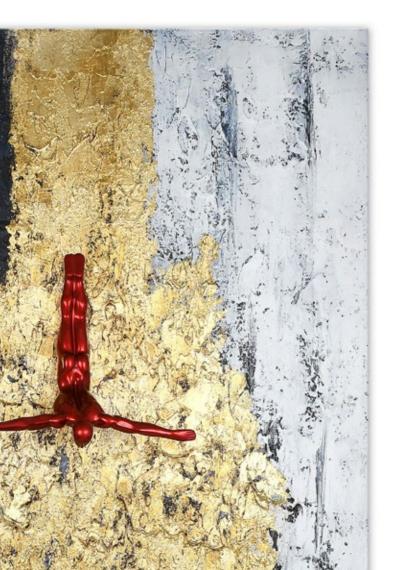

#### WS007X1 **Golden breaking**

Sculpture painting. Modern painting, by hand on canvas, accompanied by resin sculpture

Dimensions: 80 x 80 x 20 cm