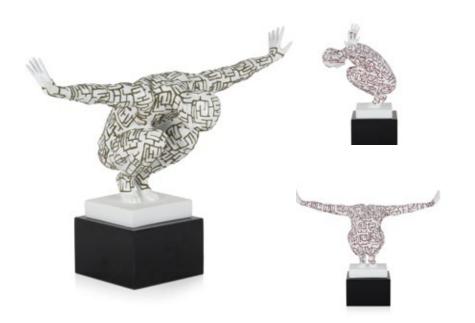

### SBL4130EG Lamp 'Orangutan'

Table lamp Pop Art sculpture in resin with metal effect

Dimensions: H38 x W27 x D25 cm