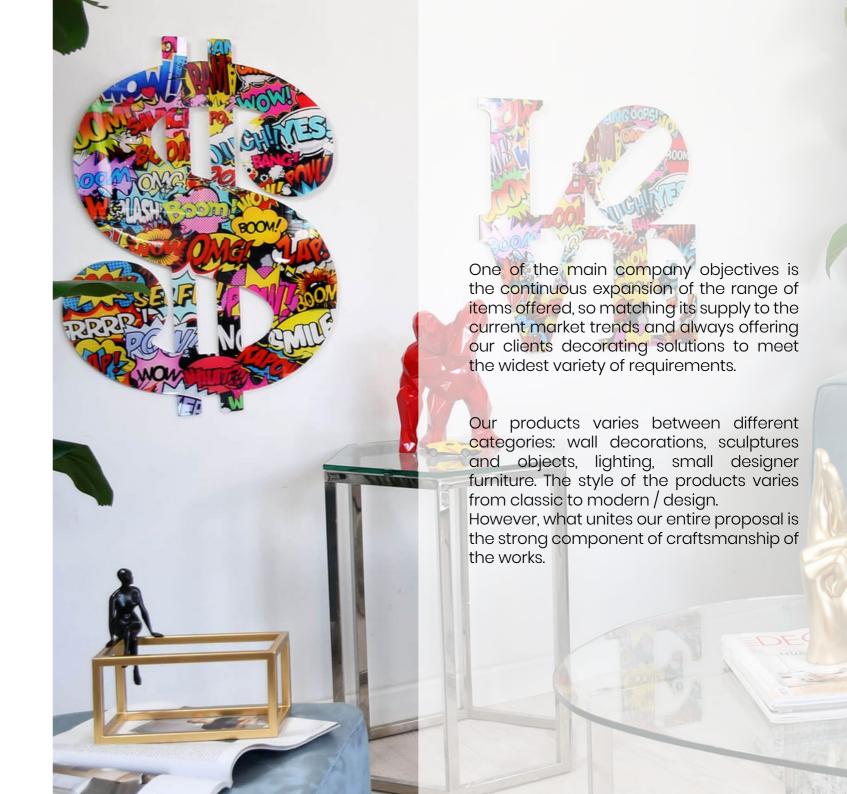

### WS009X1 **Dollars breaking**

Sculpture painting. Modern painting, by hand on canvas accompanied by resin sculpture

Dimensions: 80 x 80 x 20 cm

The press is the artillery of freedom

Hans-Dietrich Genscher

### WS008X1 **Love tris**

Sculpture painting. Modern painting, by hand on canvas, accompanied by resin sculpture

Dimensions: 50 x 50 x 10 cm

### WM001X1 Pirate Dollar

Painting, Pop Art wall décor sculpture on decorated aluminium sheet

Dimensions: 40 x 93 x 7 cm

#### WM002XI Money Never Sleeps

Painting, Pop Art wall décor sculpture on decorated aluminium sheet

Dimensions: 40 x 93 x 7 cm