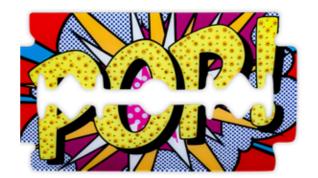

#### WP005X1 Blade Pop Art

Hand-decorated painting on acrylic panel shaped and richly decorated

Dimensions: 40 x 70 x 0,4 cm