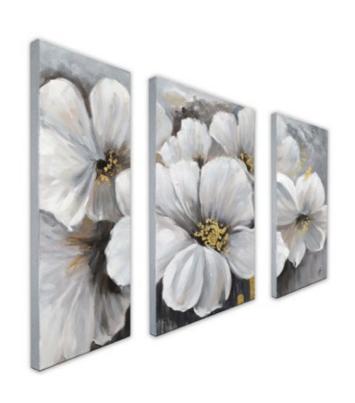

### WF063TX1 White peonies

Modern floral painting, hand painted on canvas and assembled on gallery wrap

Dimensions: 80 x 120 x 3,5 cm