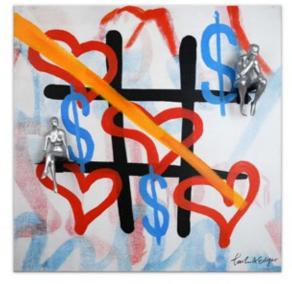

### WS008X1 **Love tris**

Sculpture painting. Modern painting, by hand on canvas, accompanied by resin sculpture

Dimensions: 50 x 50 x 10 cm

### **Features:**

ADM design's gallery wrap canvas paintings with sculpture are fruit of the all-Italian quest to create objects suitable for decorating contemporary and trendy environments with taste, colour and imagination. Designed by selected artists, they are then created in small series by a team of skilled painters who add artisan prestige to the works.

All the works are hand painted on canvas using acrylic paint that makes it possible to highlight the colours and confer 3D characteristics to the surfaces of the paintings. Many of the works are embellished by the use of various decorative materials such as metal, wood, glass, paper, resin, glitter among others. In this particular case they are enriched by the presence of one or more resin sculptures integrated into the pictorial subject.

Ready-mounted on wooden frames, on which the painted canvas also covers the edges, they are ready to be hung without needing a frame. This type of solution is becoming more and more popular in contemporary design.

Every sculpture comes with a certificate of craftsmanship.