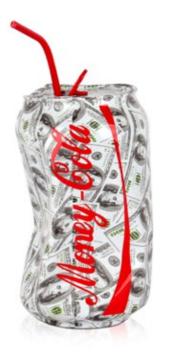

#### D3618 **Crasher can dollars**

Pop Art sculpture in resin and water-transfer decorations

Dimensions: H36 x W18 x D17 cm