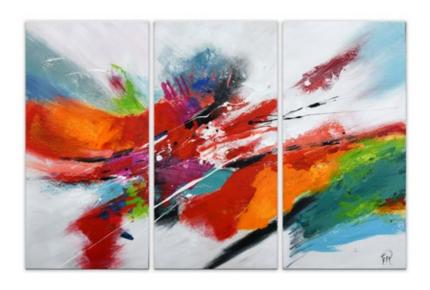

#### WF059X1 **Abstract multicolor**

Abstract painting, hand painted on canvas and assembled on deep gallery wrap

Dimensions: 100 x 100 x 3,5 cm

## WF061TX1 **Abstract multicolor**wave tris

Abstract painting, hand painted on canvas and assembled on deep galler wrap

Dimensions: 80 x 120 x 3,5 cm

### WF060XI **Abstract rock graffiti**

Abstract painting, hand painted on canvas and assembled on deep gallery wrap

Dimensions: 100 x 100 x 3,5 cm

#### WF062TX1 **Abstract multicolor tris**

Abstract painting, hand painted on canvas and assembled on deep gallery wrap

Dimensions: 80 x 120 x 3,5 cm

12 13

#### WF064TX1 **Abstract multicolor graffiti tris**

Abstract painting, hand painted on canvas and assembled on deep gallery wrap

Dimensions: 80 x 120 x 3,5 cm

First I dream my paintings, then I paint my dreams Vincent van Gogh