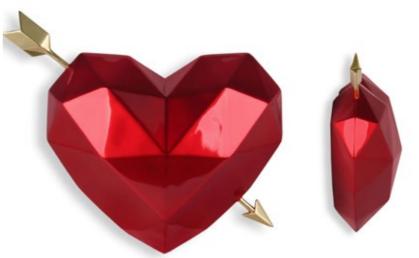

### D3634EREG Pierced Heart

Modern Low Poly design resin sculpture with metal effect for hanging on the wall

Dimensions: H31 x W36 x D12 cm

Life without happiness is a lamp without oil Walter Scott

LIGHTING