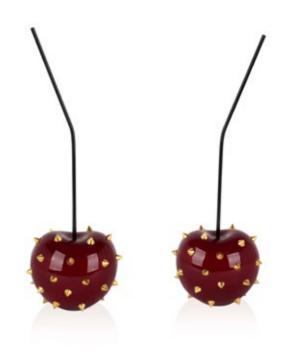

### D1141PNST1 Cherry small

Lacquered resin Pop Art sculpture decorated with studs

Dimensions: H44 x W16 x D14 cm

Modern Low Poly design lacquered resin sculpture

Dimensions: H30 x W20 x D18 cm