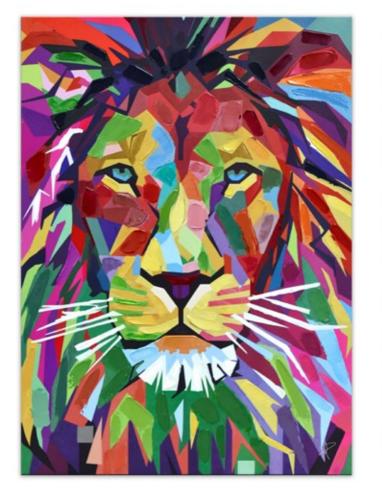

### WF056X1 Orangutan Pop Art

Modern print on canvas with handmade details and decorations in relief

Dimensions: 70 x 50 x 3,5 cm