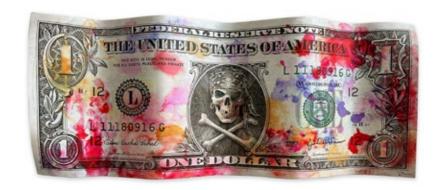

### WM001X1 Pirate Dollar

Painting, Pop Art wall décor sculpture on decorated aluminium sheet

Dimensions: 40 x 93 x 7 cm