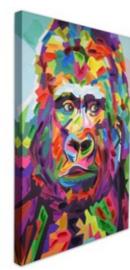

### WF056X1 Orangutan Pop Art

Modern print on canvas with handmade details and decorations in relief

Dimensions: 70 x 50 x 3,5 cm