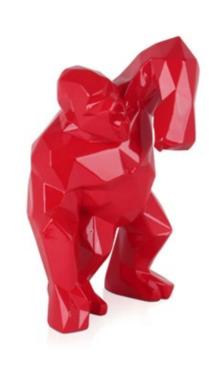

### SBL4130EG Lamp 'Orangutan'

Table lamp Pop Art sculpture in resin with metal effect

Dimensions: H38 x W27 x D25 cm