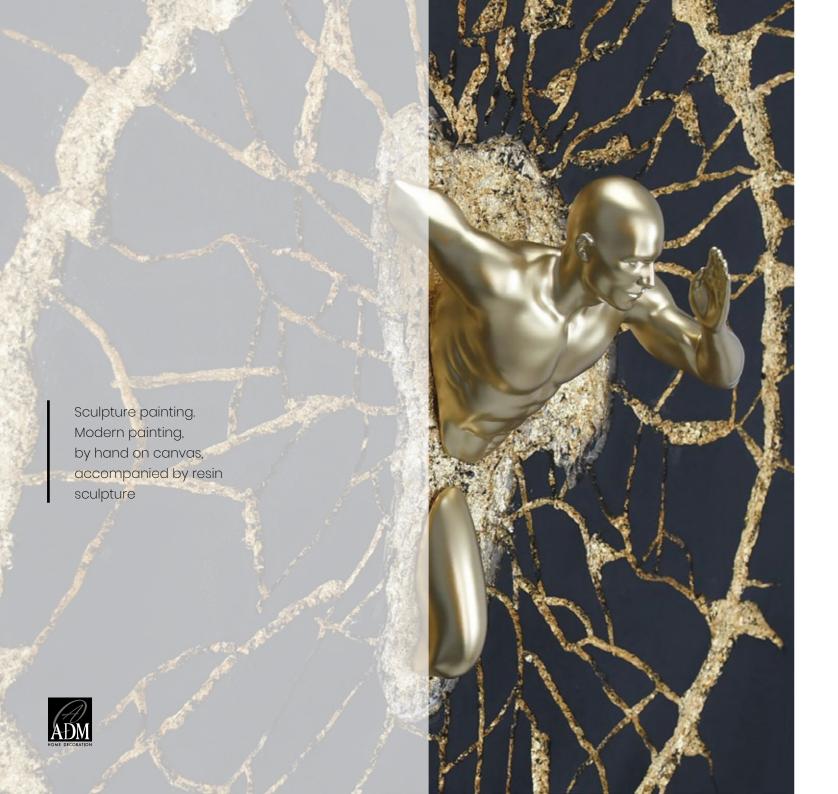

### WS006X1 **Diving in to gold**

Sculpture painting. Modern painting, by hand on canvas, accompanied by resin sculpture

Dimensions: 120 x 80 x 20 cm