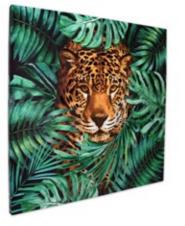

#### WF054X1 **Leopard in the Jungle**

Modern print on canvas with handmade details and decorations in relief

Dimensions: 80 x 80 x 3,5 cm