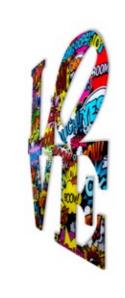

#### WP006X1 **Love Pop Art**

Painting print on acrylic panel shaped

Dimensions: 55 x 55 x 0,4 cm

<mark>28</mark>

The images are representative of the product which could present slight variations in color or shape due to craftsmanship.