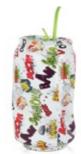

#### D3618 **Crasher can dollars**

Pop Art sculpture in resin and water-transfer decorations

Dimensions: H36 x W18 x D17 cm