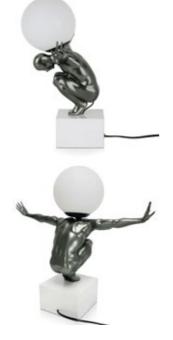

#### SBL4532EA **Lamp 'Equilibrium'**

Table lamp figurative modern resin sculpture with metal effect with marble base

Dimensions: H42 x W44 x D21 cm