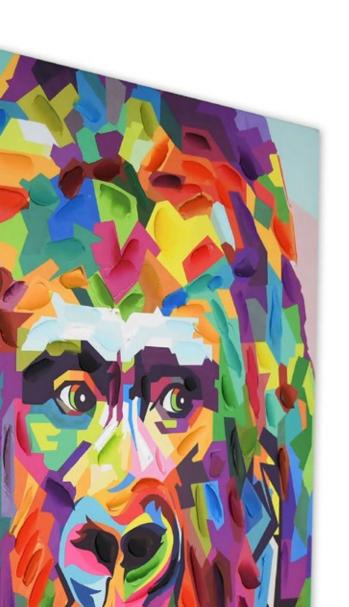

### WF056X1 Orangutan Pop Art

Modern print on canvas with handmade details and decorations in relief

Dimensions: 70 x 50 x 3,5 cm