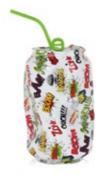

#### D3618 **Crasher can dollars**

Pop Art sculpture in resin and water-transfer decorations

Dimensions: H36 x W18 x D17 cm