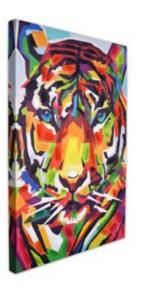

#### WF057X1 **Tiger Pop Art**

Modern print on canvas with handmade details and decorations in relief

Dimensions: 70 x 50 x 3,5 cm

The images are representative of the product which could present slight variations in color or shape due to craftsmanship.