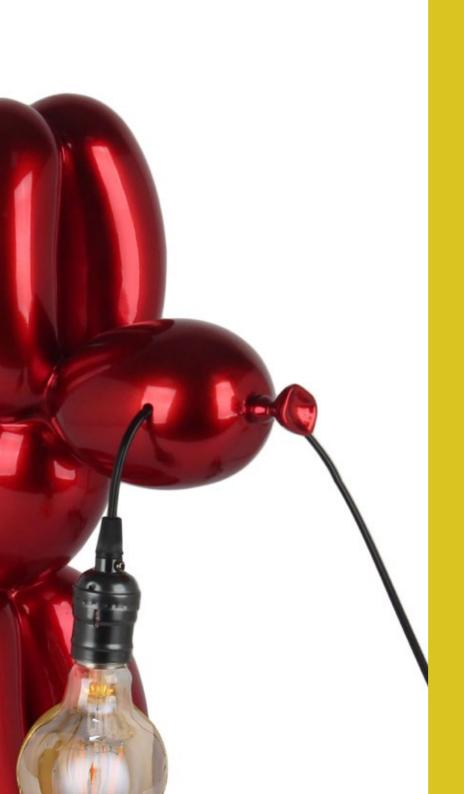

#### SNL2826 Led lamp 'Dog balloon small'

Bedside led lamp Pop Art sculpture in resin with metal effect

Dimensions: H27 x W29 x D17 cm