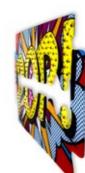

#### WP005X1 Blade Pop Art

Hand-decorated painting on acrylic panel shaped and richly decorated

Dimensions: 40 x 70 x 0,4 cm