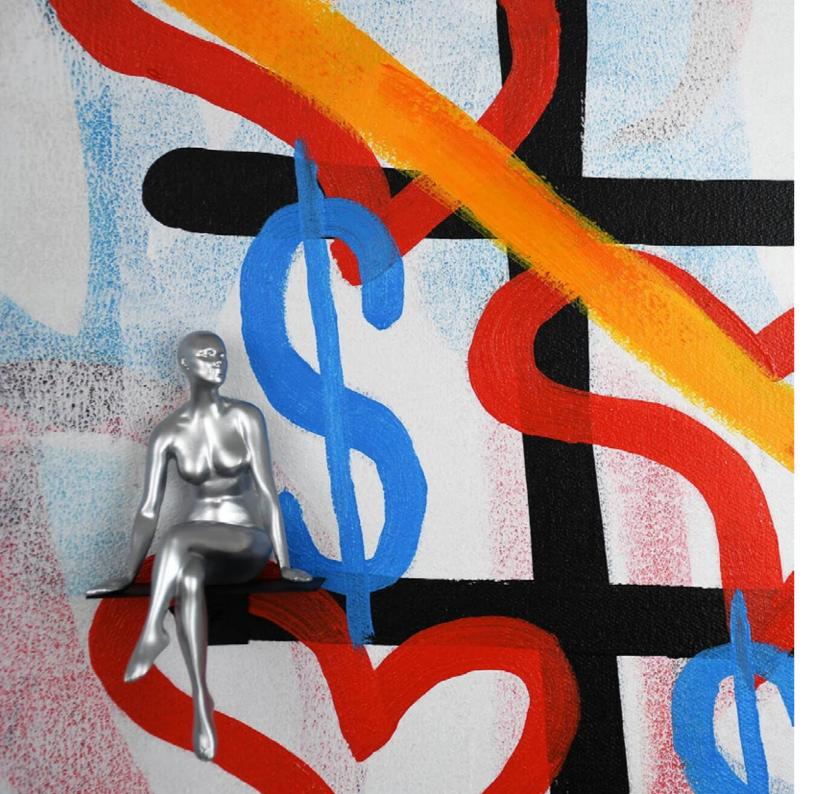

### WS008X1 **Love tris**

Sculpture painting. Modern painting, by hand on canvas, accompanied by resin sculpture

Dimensions: 50 x 50 x 10 cm

### **Features:**

ADM design's gallery wrap canvas paintings with sculpture are fruit of the all-Italian quest to create objects suitable for decorating contemporary and trendy environments with taste, colour and imagination. Designed by selected artists, they are then created in small series by a team of skilled painters who add artisan prestige to the works.

All the works are hand painted on canvas using acrylic paint that makes it possible to highlight the colours and confer 3D characteristics to the surfaces of the paintings. Many of the works are embellished by the use of various decorative materials such as metal, wood, glass, paper, resin, glitter among others. In this particular case they are enriched by the presence of one or more resin sculptures integrated into the pictorial subject.

Ready-mounted on wooden frames, on which the painted canvas also covers the edges, they are ready to be hung without needing a frame. This type of solution is becoming more and more popular in contemporary design.

Every sculpture comes with a certificate of craftsmanship.