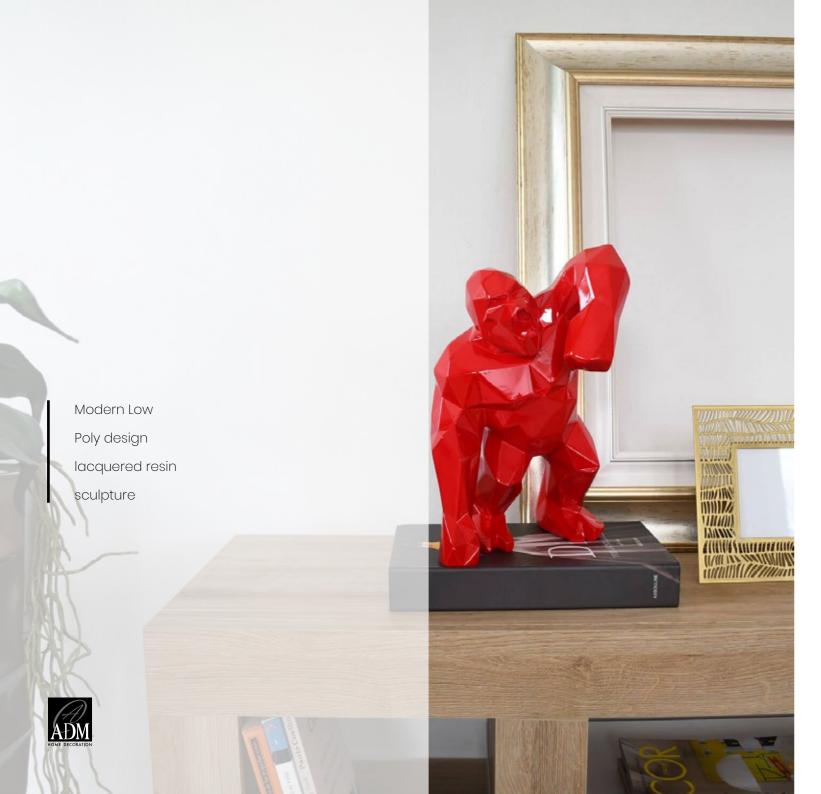

### D1141PNST1 Cherry small

Lacquered resin Pop Art sculpture decorated with studs

Dimensions: H44 x W16 x D14 cm

Modern Low Poly design lacquered resin sculpture

Dimensions: H30 x W20 x D18 cm