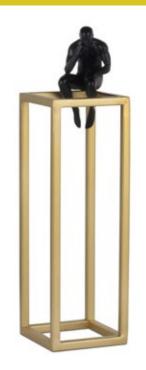

#### D3010MSBEG **Thinker**

Figurative modern sculpture in satin-finished resin with chromium plated metal support

Dimensions: H37 x W11 x D11 cm

<mark>38</mark>