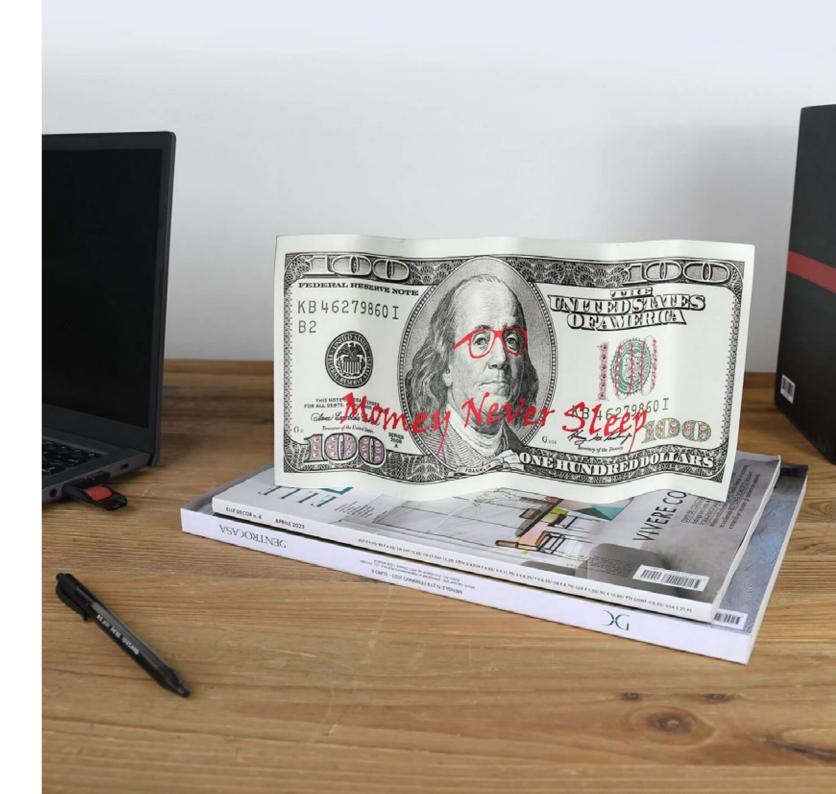

#### WM002XI Money Never Sleeps

Painting, Pop Art wall décor sculpture on decorated aluminium sheet

Dimensions: 40 x 93 x 7 cm

#### WT002XI Money Never Sleeps

Pop Art table décor sculpture on decorated aluminium sheet

Dimensions: 15 x 27 x 3 cm

A good design object is forever

**DESIGN OBJECTS** 

**RESIN SCULPTURES** 