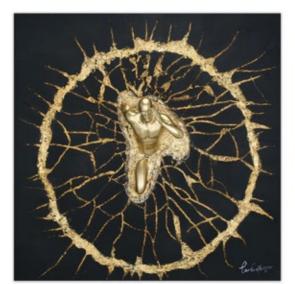

### **Features:**

ADM design's gallery wrap canvas paintings with sculpture are fruit of the all-Italian quest to create objects suitable for decorating contemporary and trendy environments with taste, colour and imagination. Designed by selected artists, they are then created in small series by a team of skilled painters who add artisan prestige to the works.

All the works are hand painted on canvas using acrylic paint that makes it possible to highlight the colours and confer 3D characteristics to the surfaces of the paintings. Many of the works are embellished by the use of various decorative materials such as metal, wood, glass, paper, resin, glitter among others. In this particular case they are enriched by the presence of one or more resin sculptures integrated into the pictorial subject.

Ready-mounted on wooden frames, on which the painted canvas also covers the edges, they are ready to be hung without needing a frame. This type of solution is becoming more and more popular in contemporary design.

Every sculpture comes with a certificate of craftsmanship.