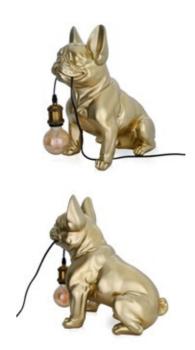

#### SBL4040EG Lamp 'Sitting French Bulldog'

Table lamp Pop Art sculpture in resin with metal effect

Dimensions: H40 x W23 x D41 cm