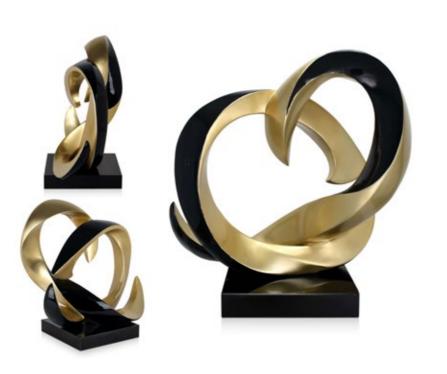

### D3634EREG Pierced Heart

Modern Low Poly design resin sculpture with metal effect for hanging on the wall

Dimensions: H31 x W36 x D12 cm

Life without happiness is a lamp without oil Walter Scott

LIGHTING