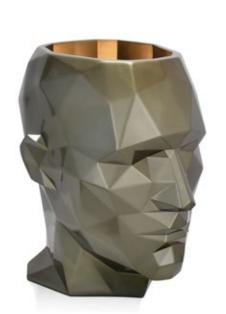

#### SBL4650ER **Lamp 'Sitting dog balloon**'

Table lamp Pop Art sculpture in resin with metal effect

Dimensions: H46 x W31 x D50 cm

SBL3632EA
Lamp 'Low poly
woman's head'

Table lamp Low Poly sculpture in resin with metal effect

Dimensions: H36 x W32 x D25 cm