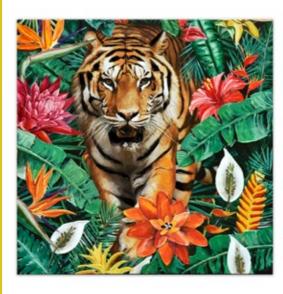

### WF055X1 **Tiger in the Jungle**

Modern print on canvas with handmade details and decorations in relief

Dimensions: 80 x 80 x 3,5 cm