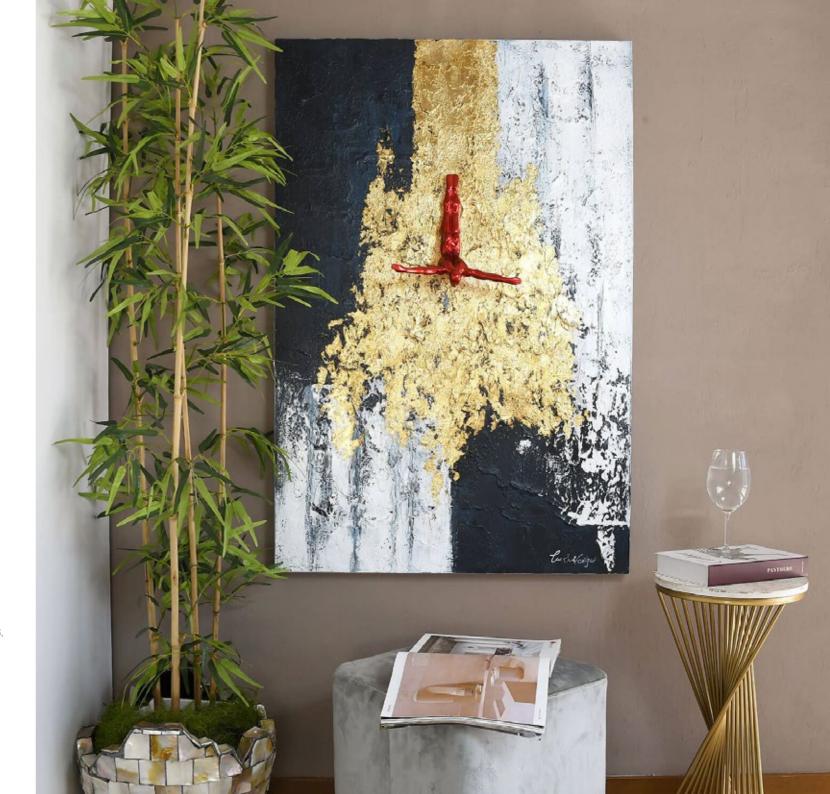

## PRINTS ON GALLERY WRAP

Abstract painting, hand

painted on canvas with

embossed decorations

gallery wrap

and assembled on deep

### **Features:**

ADM design's gallery wrap canvas paintings are fruit of the all-Italian quest to create objects suitable for decorating contemporary and trendy environments with taste, colour and imagination.

Designed by selected artists, they are then created in small series by a team of skilled painters who add artisan prestige to the works. All the works are hand painted on canvas using acrylic paint that makes it possible to highlight the colours and confer 3D characteristics to the surfaces of the paintings. Many of the works are embellished by the use of various decorative materials such as metal, wood, glass, paper, resin, glitter among others. Ready-mounted on wooden frames, on which the painted canvas also covers the edges, they are ready to be hung without needing a frame.

This type of solution is becoming more and more popular in contemporary design. Every sculpture comes with a certificate of craftsmanship.