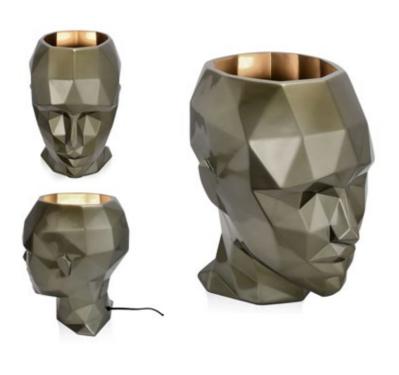

#### SBL4650ER **Lamp 'Sitting dog balloon**'

Table lamp Pop Art sculpture in resin with metal effect

Dimensions: H46 x W31 x D50 cm

SBL3632EA
Lamp 'Low poly
woman's head'

Table lamp Low Poly sculpture in resin with metal effect

Dimensions: H36 x W32 x D25 cm