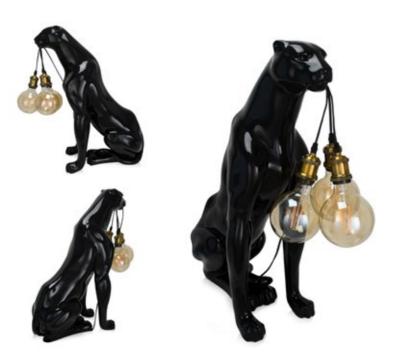

### SBL8060PB Lamp 'Sitting panther'

Ground lamp figurative modern lacquered resin sculpture

Dimensions: H78 x W60 x D25 cm