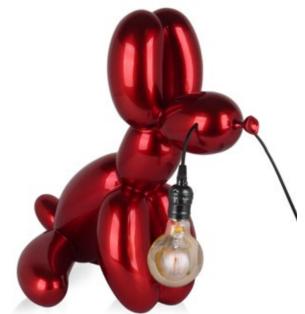

#### SBL4650ER **Lamp 'Sitting dog balloon**'

Table lamp Pop Art sculpture in resin with metal effect

Dimensions: H46 x W31 x D50 cm

SBL3632EA
Lamp 'Low poly
woman's head'

Table lamp Low Poly sculpture in resin with metal effect