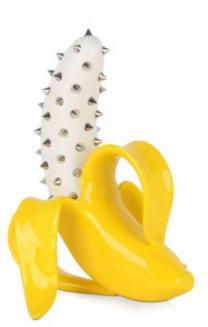

#### D3532PYST1 **Banana**

Pop Art sculpture in lacquered resin and satin resin decorated with studs

Dimensions: H44 x W38 x D32,5 cm

42