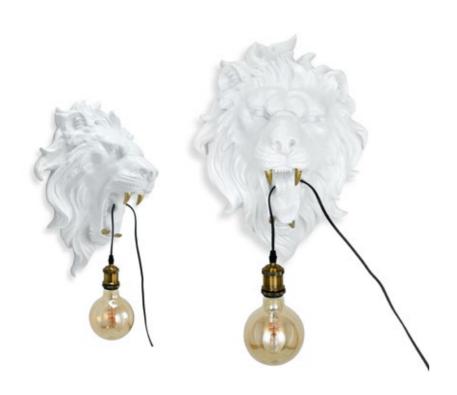

#### SBL5539MW **Lamp 'Lion head'**

Wall lamp Pop Art sculpture in resin

Dimensions: H56 x W39 x D37 cm