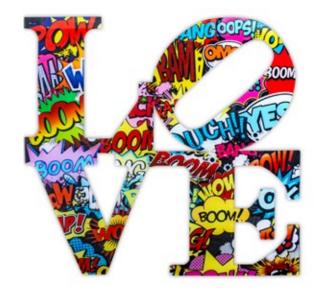

#### WP006X1 **Love Pop Art**

Painting print on acrylic panel shaped

Dimensions: 55 x 55 x 0,4 cm

<mark>28</mark>

The images are representative of the product which could present slight variations in color or shape due to craftsmanship.