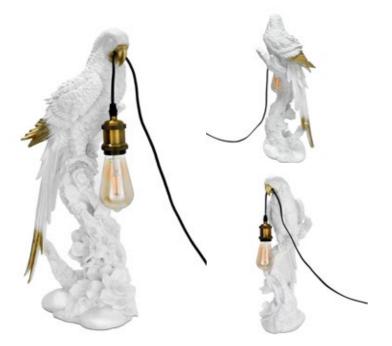

#### SBL6027MWG **Lamp 'Parrot'**

Table lamp Pop Art sculpture in resin

Dimensions: H60 x W27 x D20 cm