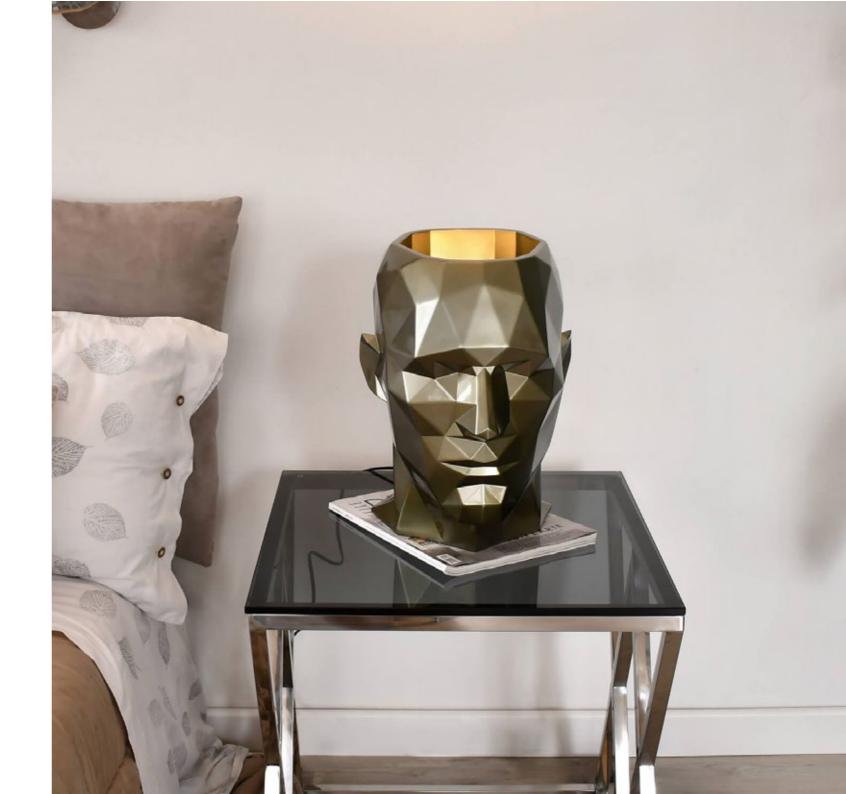

#### SBL4650ER **Lamp 'Sitting dog balloon**'

Table lamp Pop Art sculpture in resin with metal effect

Dimensions: H46 x W31 x D50 cm

SBL3632EA
Lamp 'Low poly
woman's head'

Table lamp Low Poly sculpture in resin with metal effect

Dimensions: H36 x W32 x D25 cm

#### SBL3937EA Lamp 'Low poly man's head'

Table lamp Low Poly sculpture in resin with metal effect

Dimensions: H39 x W37 x D29 cm