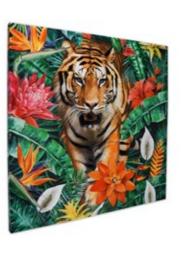

### WF055X1 **Tiger in the Jungle**

Modern print on canvas with handmade details and decorations in relief

Dimensions: 80 x 80 x 3,5 cm