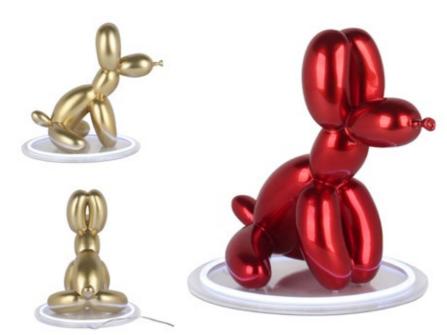

#### SNL2826 Led lamp 'Dog balloon small'

Bedside led lamp Pop Art sculpture in resin with metal effect

Dimensions: H27 x W29 x D17 cm

#### SBL2830 Lamp 'Sitting dog balloon small'

Table lamp Pop Art sculpture in resin with metal effect

Dimensions: H29 x W27 x D18 cm

#### SNL2830 Led lamp 'Sitting dog balloon small'

Bedside led lamp Pop Art sculpture in resin with metal effect

Dimensions: H28 x W23 x D32 cm

#### SBL4650ER **Lamp 'Sitting dog balloon**'

Table lamp Pop Art sculpture in resin with metal effect

Dimensions: H46 x W31 x D50 cm

SBL3632EA
Lamp 'Low poly
woman's head'

Table lamp Low Poly sculpture in resin with metal effect