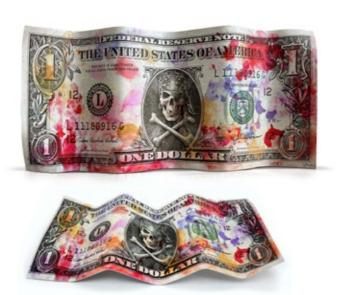

### WM001X1 Pirate Dollar

Painting, Pop Art wall décor sculpture on decorated aluminium sheet

Dimensions: 40 x 93 x 7 cm

### WT001X1 Pirate Dollar

Pop Art table décor sculpture on decorated aluminium sheet

Dimensions: 15 x 27 x 3 cm