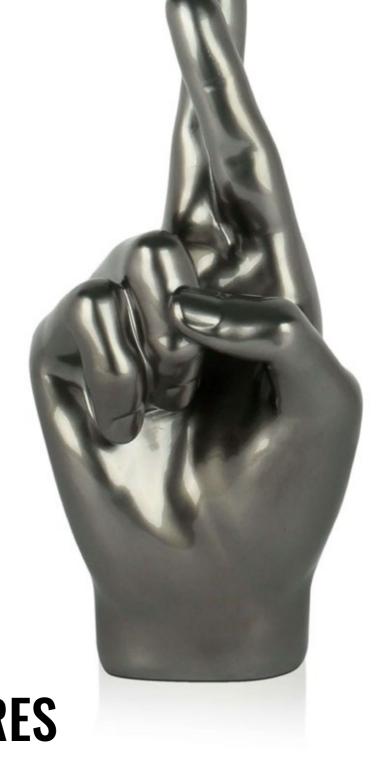

### D2812 Crossed Fingers

Figurative modern resin sculpture with metal effect

Dimensions: H28 x W12 x D11 cm