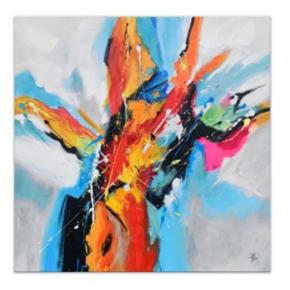

#### WF059X1 **Abstract multicolor**

Abstract painting, hand painted on canvas and assembled on deep gallery wrap

Dimensions: 100 x 100 x 3,5 cm