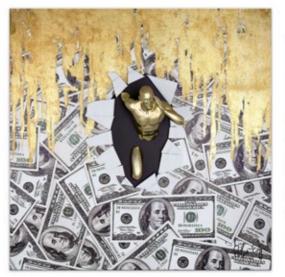

#### WS007X1 **Golden breaking**

Sculpture painting. Modern painting, by hand on canvas, accompanied by resin sculpture

Dimensions: 80 x 80 x 20 cm

### **Features:**

ADM design's gallery wrap canvas paintings with sculpture are fruit of the all-Italian quest to create objects suitable for decorating contemporary and trendy environments with taste, colour and imagination. Designed by selected artists, they are then created in small series by a team of skilled painters who add artisan prestige to the works.

All the works are hand painted on canvas using acrylic paint that makes it possible to highlight the colours and confer 3D characteristics to the surfaces of the paintings. Many of the works are embellished by the use of various decorative materials such as metal, wood, glass, paper, resin, glitter among others. In this particular case they are enriched by the presence of one or more resin sculptures integrated into the pictorial subject.

Ready-mounted on wooden frames, on which the painted canvas also covers the edges, they are ready to be hung without needing a frame. This type of solution is becoming more and more popular in contemporary design.

Every sculpture comes with a certificate of craftsmanship.