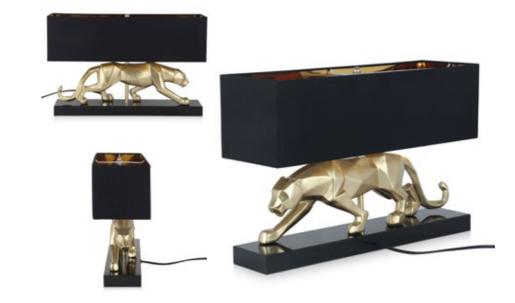

#### SBL4815EG Lamp 'Low Poly panther'

Table lamp modern resin sculpture with metal effect with marble base

Dimensions: H35 x W50 x D15 cm