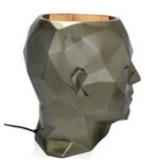

#### SBL4650ER **Lamp 'Sitting dog balloon**'

Table lamp Pop Art sculpture in resin with metal effect

Dimensions: H46 x W31 x D50 cm

SBL3632EA
Lamp 'Low poly
woman's head'

Table lamp Low Poly sculpture in resin with metal effect

Dimensions: H36 x W32 x D25 cm

#### SBL3937EA Lamp 'Low poly man's head'

Table lamp Low Poly sculpture in resin with metal effect

Dimensions: H39 x W37 x D29 cm