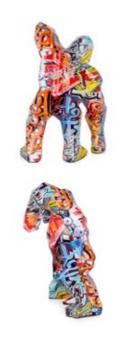

### SBL4130EG Lamp 'Orangutan'

Table lamp Pop Art sculpture in resin with metal effect

Dimensions: H38 x W27 x D25 cm