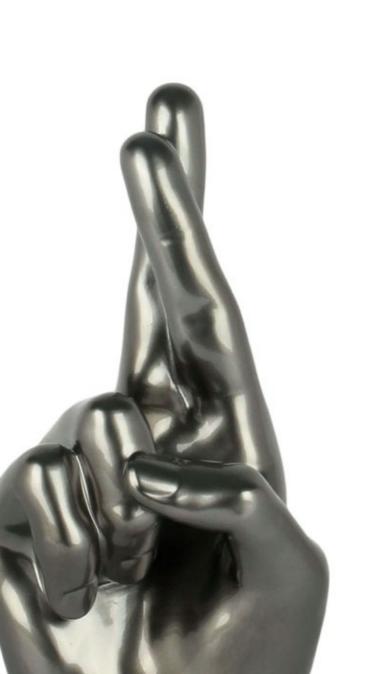

### D2812 Crossed Fingers

Figurative modern resin sculpture with metal effect

Dimensions: H28 x W12 x D11 cm