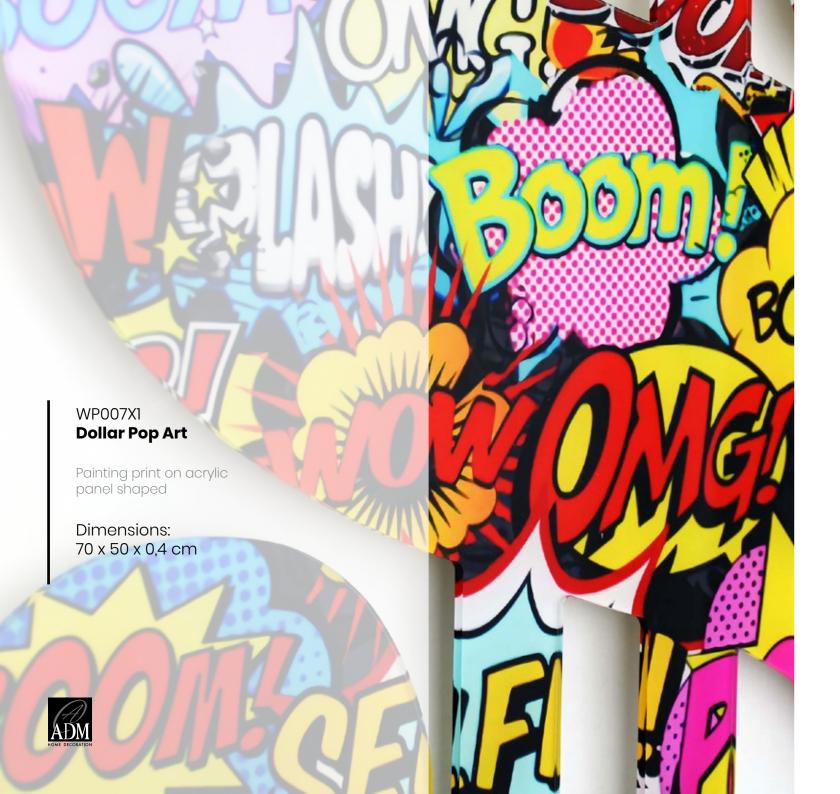

#### WP005X1 Blade Pop Art

Hand-decorated painting on acrylic panel shaped and richly decorated

Dimensions: 40 x 70 x 0,4 cm