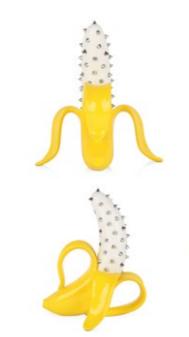

#### D3532PYST1 **Banana**

Pop Art sculpture in lacquered resin and satin resin decorated with studs

Dimensions: H44 x W38 x D32,5 cm

42