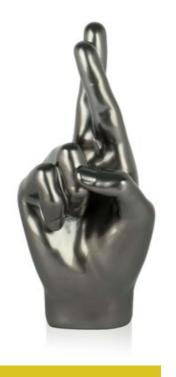

### D2812 Crossed Fingers

Figurative modern resin sculpture with metal effect

Dimensions: H28 x W12 x D11 cm