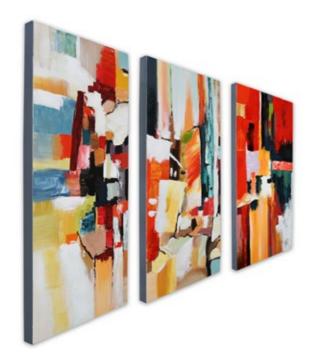

#### WF059X1 **Abstract multicolor**

Abstract painting, hand painted on canvas and assembled on deep gallery wrap

Dimensions: 100 x 100 x 3,5 cm

### WF060XI **Abstract rock graffiti**

Abstract painting, hand painted on canvas and assembled on deep gallery wrap

Dimensions: 100 x 100 x 3,5 cm