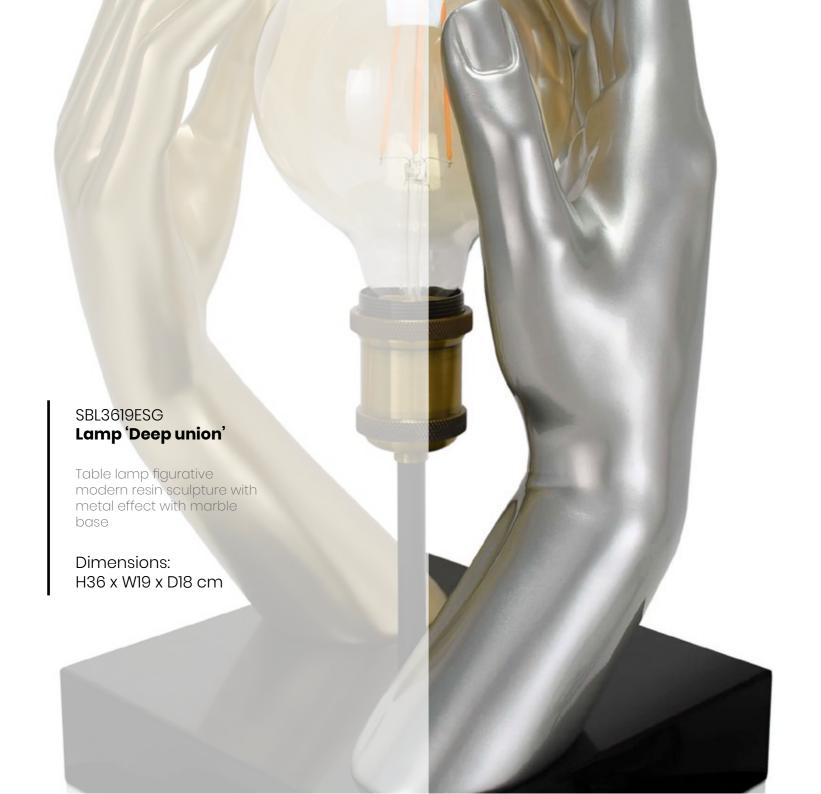

#### SBL4532EA **Lamp 'Equilibrium'**

Table lamp figurative modern resin sculpture with metal effect with marble base

Dimensions: H42 x W44 x D21 cm