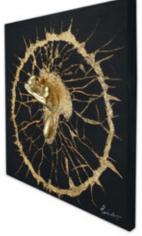

### **Features:**

ADM design's gallery wrap canvas paintings with sculpture are fruit of the all-Italian quest to create objects suitable for decorating contemporary and trendy environments with taste, colour and imagination. Designed by selected artists, they are then created in small series by a team of skilled painters who add artisan prestige to the works.

All the works are hand painted on canvas using acrylic paint that makes it possible to highlight the colours and confer 3D characteristics to the surfaces of the paintings. Many of the works are embellished by the use of various decorative materials such as metal, wood, glass, paper, resin, glitter among others. In this particular case they are enriched by the presence of one or more resin sculptures integrated into the pictorial subject.

Ready-mounted on wooden frames, on which the painted canvas also covers the edges, they are ready to be hung without needing a frame. This type of solution is becoming more and more popular in contemporary design.

Every sculpture comes with a certificate of craftsmanship.