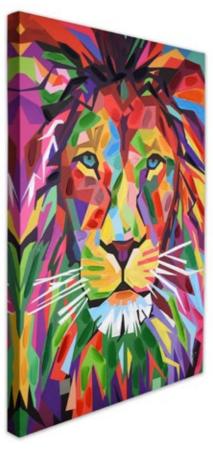

### WF056X1 Orangutan Pop Art

Modern print on canvas with handmade details and decorations in relief

Dimensions: 70 x 50 x 3,5 cm