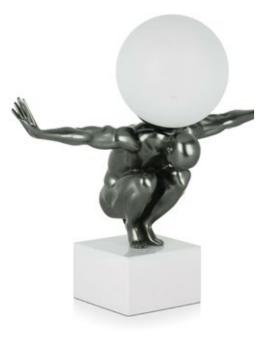

#### SBL4532EA **Lamp 'Equilibrium'**

Table lamp figurative modern resin sculpture with metal effect with marble base

Dimensions: H42 x W44 x D21 cm