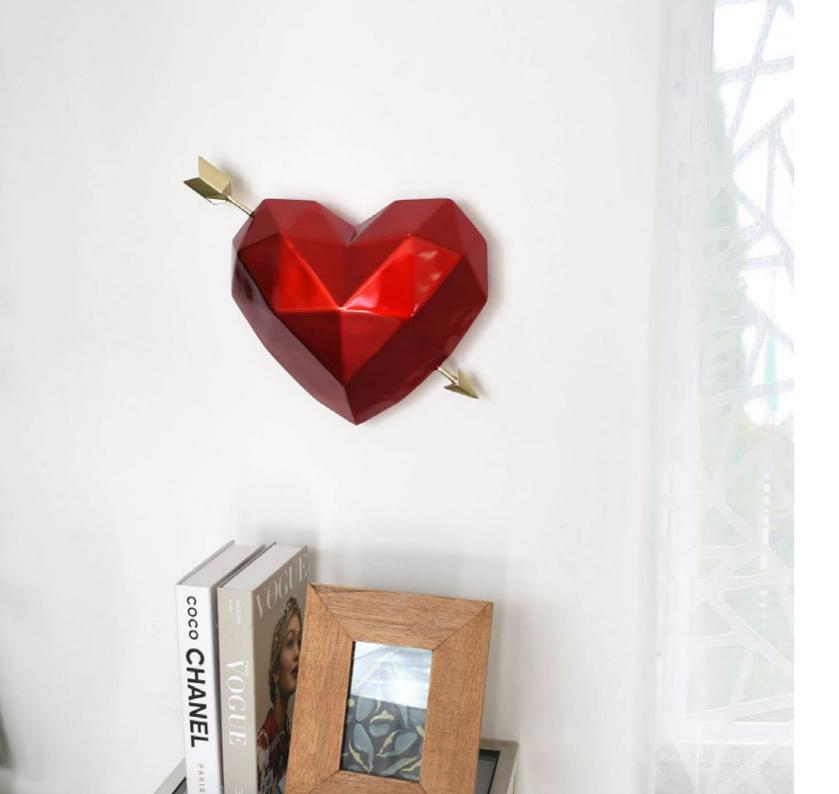

### D3634EREG Pierced Heart

Modern Low Poly design resin sculpture with metal effect for hanging on the wall

Dimensions: H31 x W36 x D12 cm

Life without happiness is a lamp without oil Walter Scott

LIGHTING