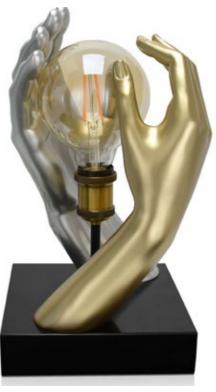

### **Features:**

ADM resin sculptures lamps are fruit of our quest to create perfect objects for decorating contemporary and trendy environments with taste, colour, and imagination. The majority of these objects are created in resin, a popular material in the production of home décor products.

To create a sculpture in resin the process is a completely artisan one. Then the sculpture is combined with an electrical circuit that transforms it into a lamp.

Each item is shipped in appropriate packaging accompanied by a certificate of craftsmanship.