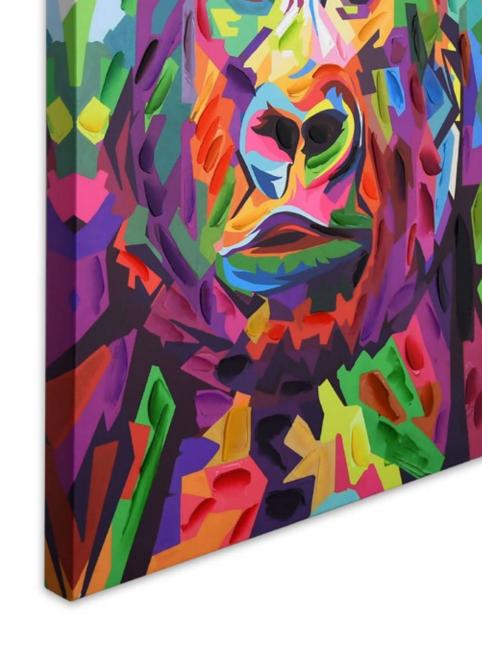

### WF056X1 Orangutan Pop Art

Modern print on canvas with handmade details and decorations in relief

Dimensions: 70 x 50 x 3,5 cm