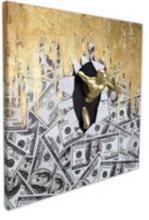

### WS009X1 **Dollars breaking**

Sculpture painting. Modern painting, by hand on canvas accompanied by resin sculpture

Dimensions: 80 x 80 x 20 cm

The press is the artillery of freedom

Hans-Dietrich Genscher