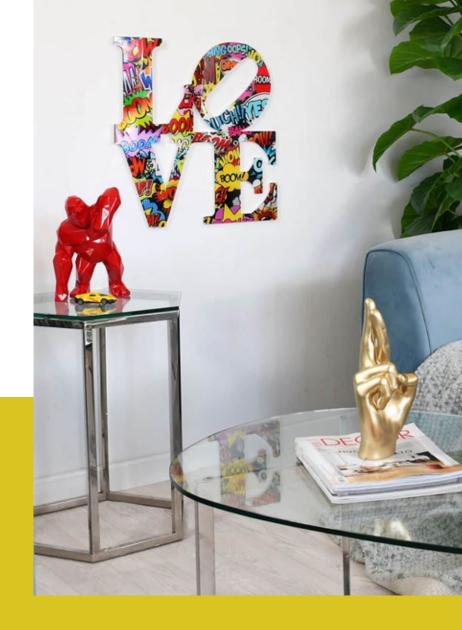

### WS008X1 **Love tris**

Sculpture painting. Modern painting, by hand on canvas, accompanied by resin sculpture

Dimensions: 50 x 50 x 10 cm

#### WP006X1 **Love Pop Art**

Painting print on acrylic panel shaped

Dimensions: 55 x 55 x 0,4 cm

<mark>28</mark>

The images are representative of the product which could present slight variations in color or shape due to craftsmanship.