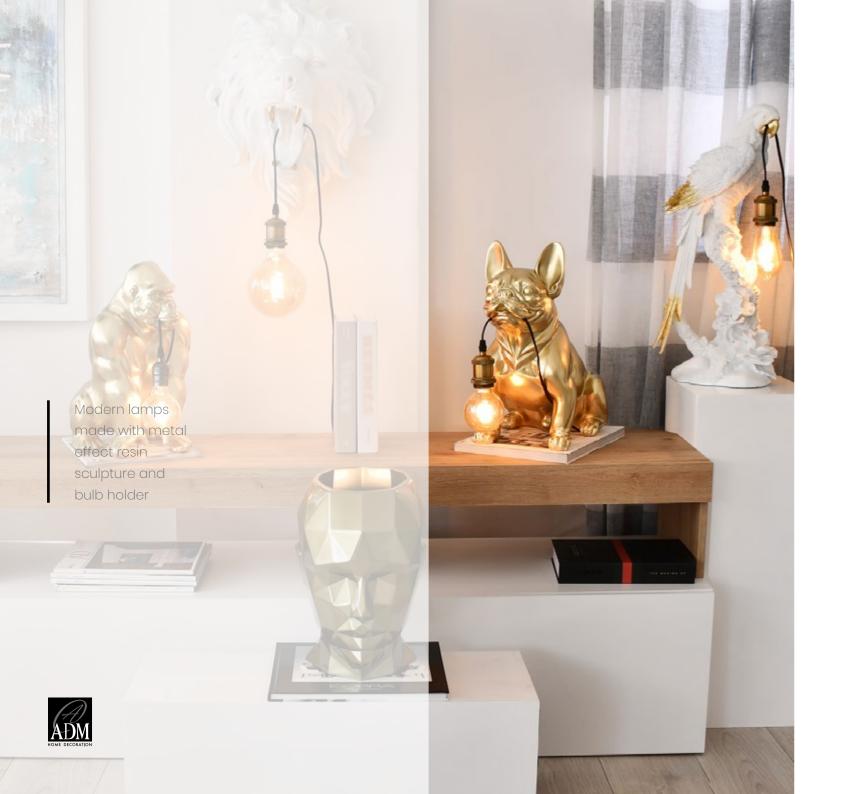

### **Features:**

ADM resin sculptures lamps are fruit of our quest to create perfect objects for decorating contemporary and trendy environments with taste, colour, and imagination. The majority of these objects are created in resin, a popular material in the production of home décor products.

To create a sculpture in resin the process is a completely artisan one. Then the sculpture is combined with an electrical circuit that transforms it into a lamp.

Each item is shipped in appropriate packaging accompanied by a certificate of craftsmanship.