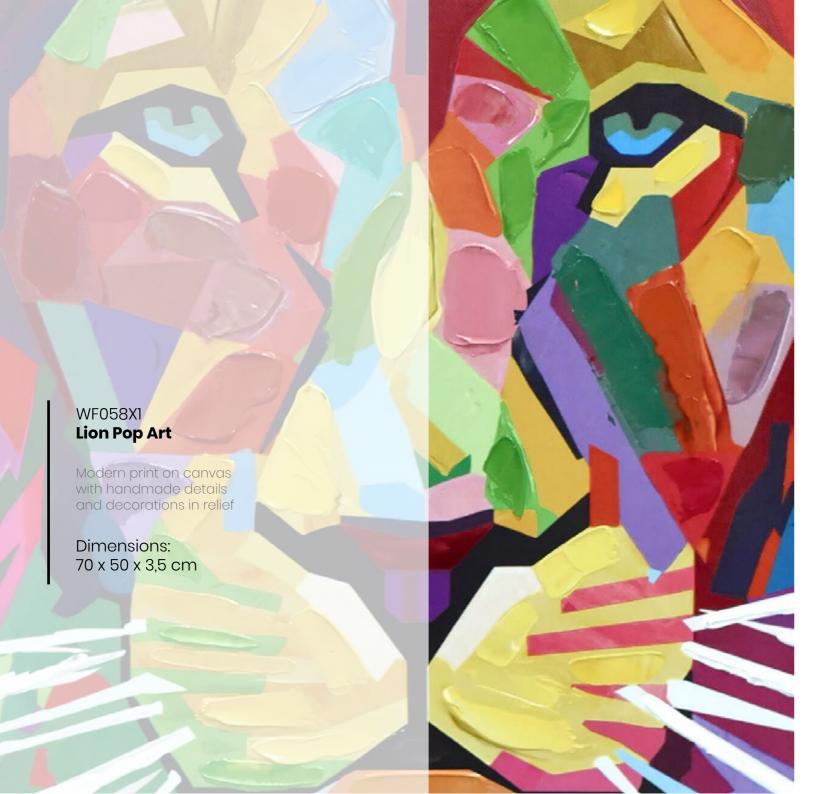

### WF056X1 Orangutan Pop Art

Modern print on canvas with handmade details and decorations in relief

Dimensions: 70 x 50 x 3,5 cm