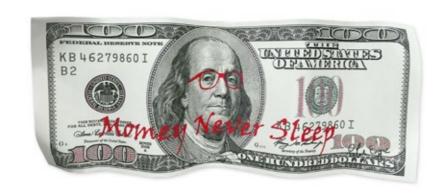

#### WM002XI Money Never Sleeps

Painting, Pop Art wall décor sculpture on decorated aluminium sheet

Dimensions: 40 x 93 x 7 cm