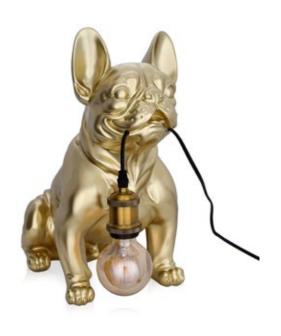

#### SBL4040EG Lamp 'Sitting French Bulldog'

Table lamp Pop Art sculpture in resin with metal effect

Dimensions: H40 x W23 x D41 cm