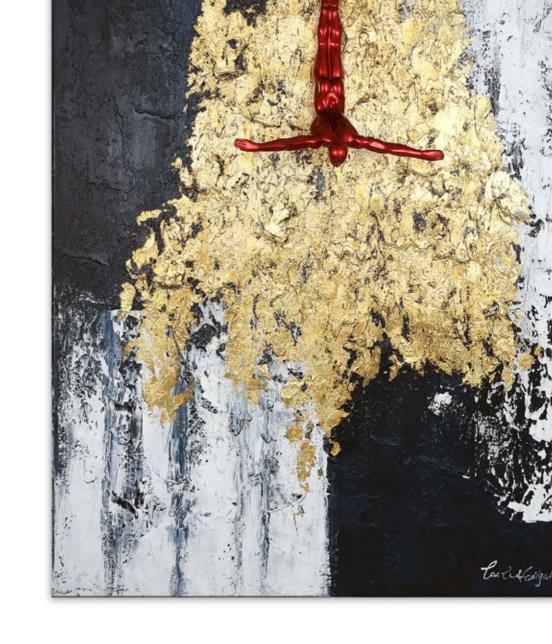

#### WS007X1 **Golden breaking**

Sculpture painting. Modern painting, by hand on canvas, accompanied by resin sculpture

Dimensions: 80 x 80 x 20 cm