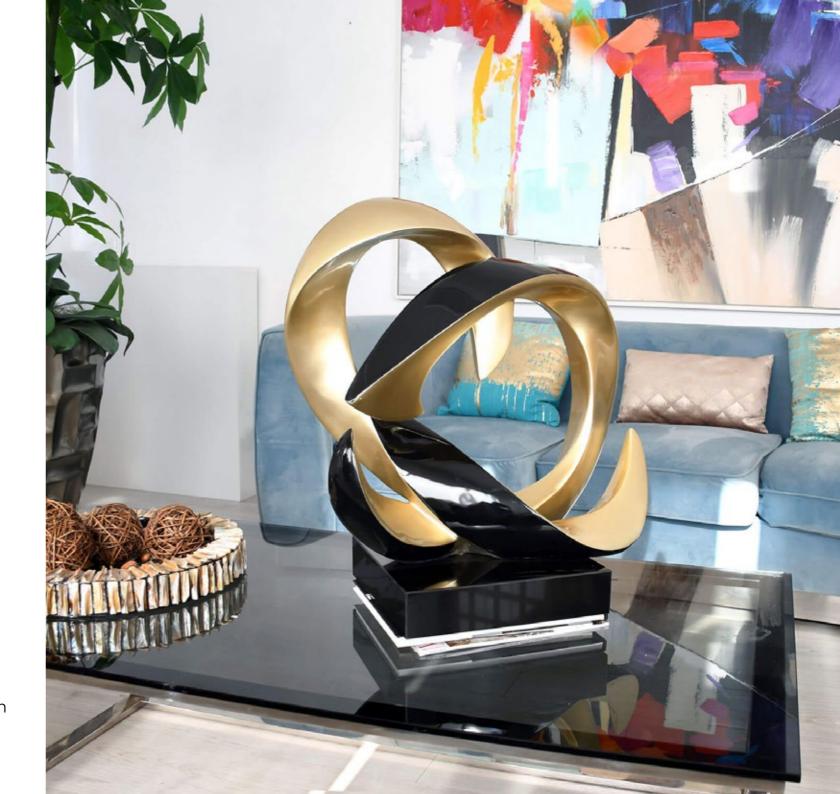

### D5957EGPB Cross flows

Abstract resin sculpture with marble base

Dimensions: H54 x W57 x D29 cm