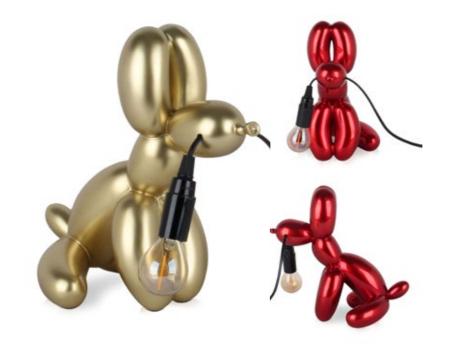

#### SNL2826 Led lamp 'Dog balloon small'

Bedside led lamp Pop Art sculpture in resin with metal effect

Dimensions: H27 x W29 x D17 cm

#### SBL2830 Lamp 'Sitting dog balloon small'

Table lamp Pop Art sculpture in resin with metal effect

Dimensions: H29 x W27 x D18 cm

#### SNL2830 Led lamp 'Sitting dog balloon small'

Bedside led lamp Pop Art sculpture in resin with metal effect

Dimensions: H28 x W23 x D32 cm

#### SBL4650ER **Lamp 'Sitting dog balloon**'

Table lamp Pop Art sculpture in resin with metal effect

Dimensions: H46 x W31 x D50 cm

SBL3632EA
Lamp 'Low poly
woman's head'

Table lamp Low Poly sculpture in resin with metal effect