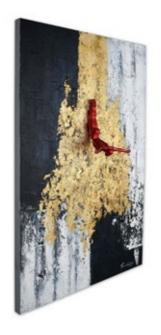

## PRINTS ON GALLERY WRAP

Abstract painting, hand

painted on canvas with

embossed decorations

gallery wrap

and assembled on deep

### **Features:**

ADM design's gallery wrap canvas paintings are fruit of the all-Italian quest to create objects suitable for decorating contemporary and trendy environments with taste, colour and imagination.

Designed by selected artists, they are then created in small series by a team of skilled painters who add artisan prestige to the works. All the works are hand painted on canvas using acrylic paint that makes it possible to highlight the colours and confer 3D characteristics to the surfaces of the paintings. Many of the works are embellished by the use of various decorative materials such as metal, wood, glass, paper, resin, glitter among others. Ready-mounted on wooden frames, on which the painted canvas also covers the edges, they are ready to be hung without needing a frame.

This type of solution is becoming more and more popular in contemporary design. Every sculpture comes with a certificate of craftsmanship.