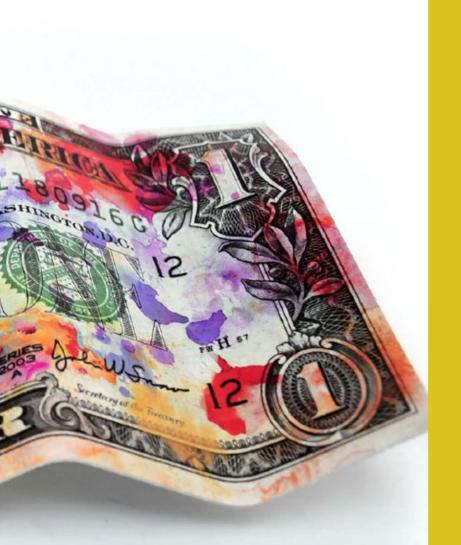

### WM001X1 Pirate Dollar

Painting, Pop Art wall décor sculpture on decorated aluminium sheet

Dimensions: 40 x 93 x 7 cm

#### WM002XI Money Never Sleeps

Painting, Pop Art wall décor sculpture on decorated aluminium sheet

Dimensions: 40 x 93 x 7 cm