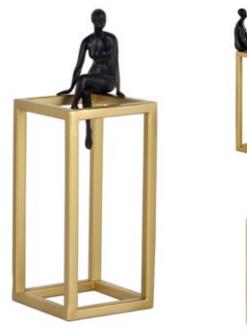

#### D3010MSBEG **Thinker**

Figurative modern sculpture in satin-finished resin with chromium plated metal support

Dimensions: H37 x W11 x D11 cm

<mark>38</mark>