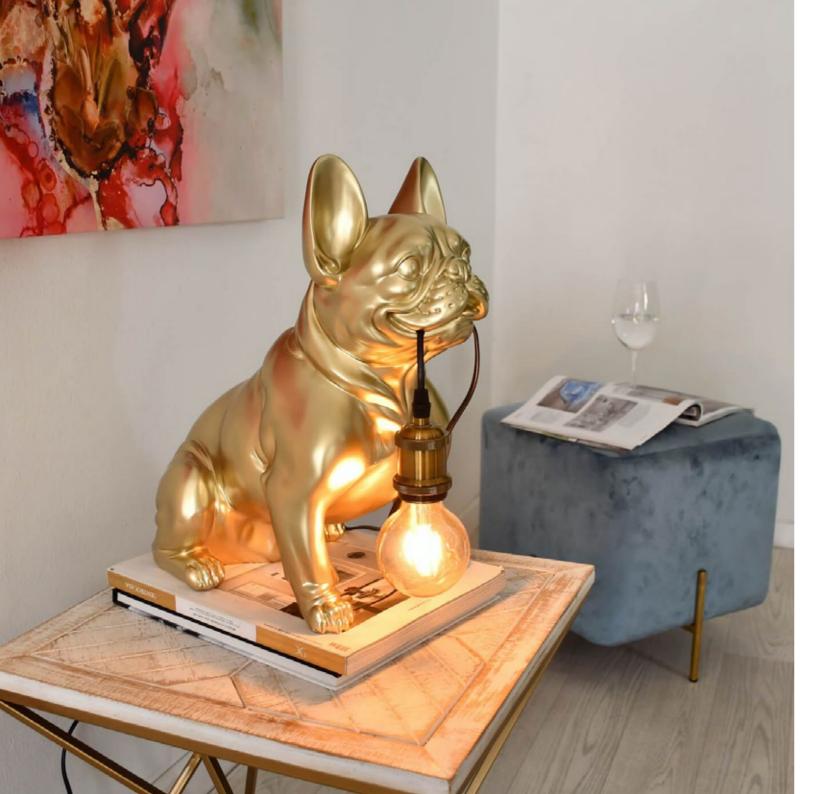

#### SBL4040EG Lamp 'Sitting French Bulldog'

Table lamp Pop Art sculpture in resin with metal effect

Dimensions: H40 x W23 x D41 cm