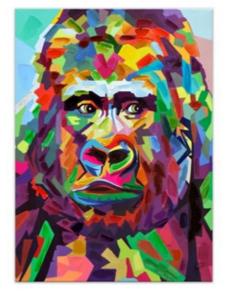

### WF056X1 Orangutan Pop Art

Modern print on canvas with handmade details and decorations in relief

Dimensions: 70 x 50 x 3,5 cm