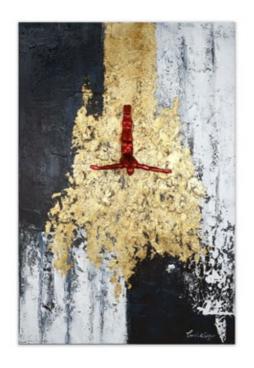

#### WS007X1 **Golden breaking**

Sculpture painting. Modern painting, by hand on canvas, accompanied by resin sculpture

Dimensions: 80 x 80 x 20 cm