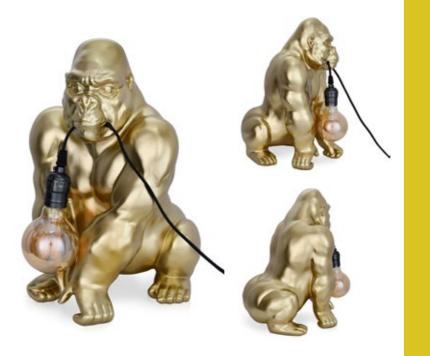

### SBL4130EG Lamp 'Orangutan'

Table lamp Pop Art sculpture in resin with metal effect

Dimensions: H38 x W27 x D25 cm