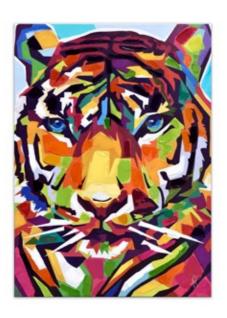

#### WF057X1 **Tiger Pop Art**

Modern print on canvas with handmade details and decorations in relief

Dimensions: 70 x 50 x 3,5 cm

The images are representative of the product which could present slight variations in color or shape due to craftsmanship.