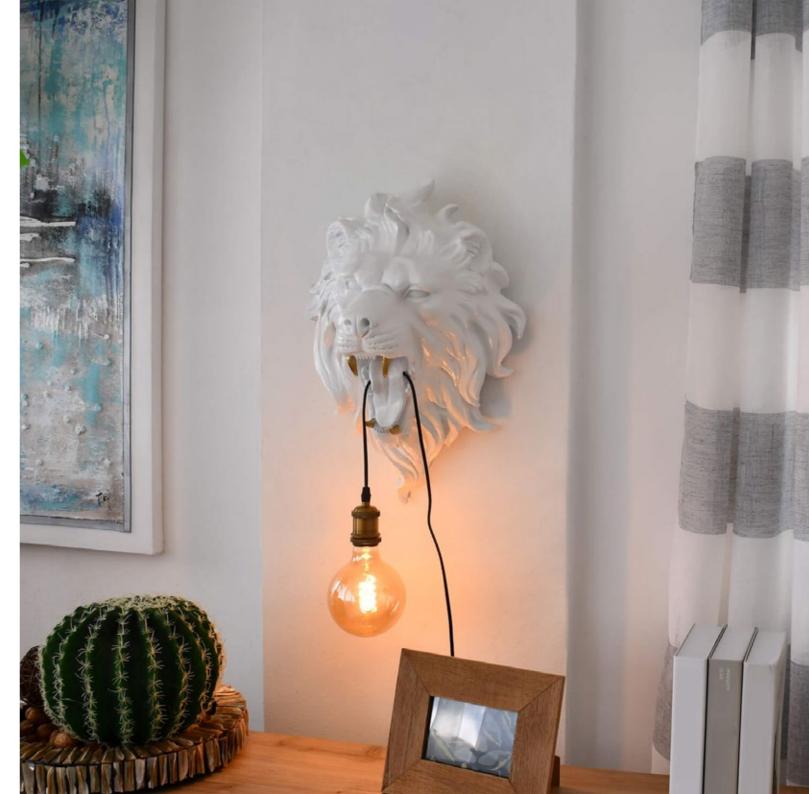

#### SBL5539MW **Lamp 'Lion head'**

Wall lamp Pop Art sculpture in resin

Dimensions: H56 x W39 x D37 cm