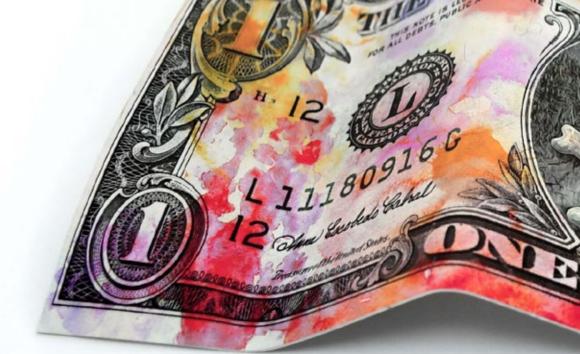

### WM001X1 Pirate Dollar

Painting, Pop Art wall décor sculpture on decorated aluminium sheet

Dimensions: 40 x 93 x 7 cm

#### WM002XI Money Never Sleeps

Painting, Pop Art wall décor sculpture on decorated aluminium sheet

Dimensions: 40 x 93 x 7 cm