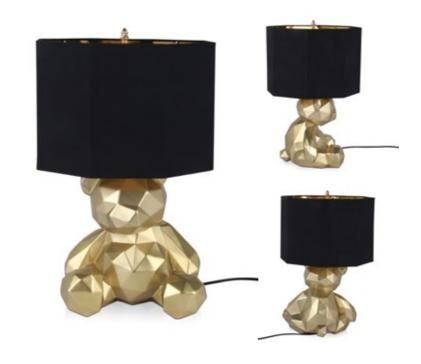

### SBL3028EG Lamp 'Low Poly bear'

Table lamp modern resin sculpture with metal effect

Dimensions: H53 x W32 x D32 cm