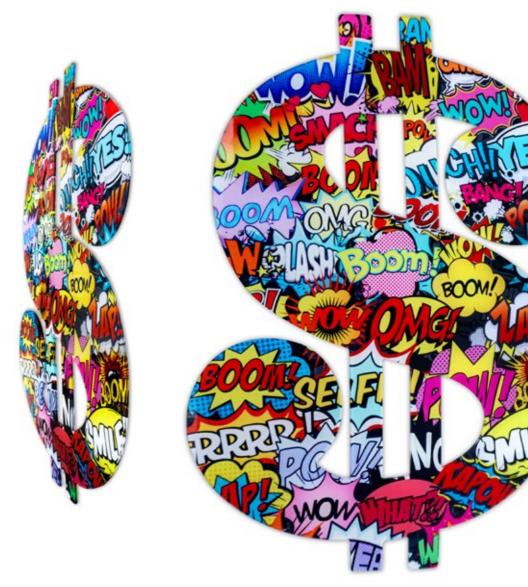

### WM001X1 Pirate Dollar

Painting, Pop Art wall décor sculpture on decorated aluminium sheet

Dimensions: 40 x 93 x 7 cm

#### WM002XI Money Never Sleeps

Painting, Pop Art wall décor sculpture on decorated aluminium sheet

Dimensions: 40 x 93 x 7 cm