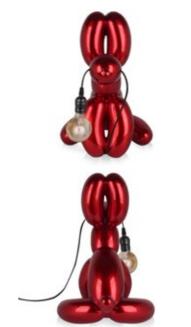

#### SBL4650ER **Lamp 'Sitting dog balloon**'

Table lamp Pop Art sculpture in resin with metal effect

Dimensions: H46 x W31 x D50 cm

SBL3632EA
Lamp 'Low poly
woman's head'

Table lamp Low Poly sculpture in resin with metal effect