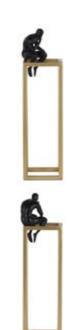

#### D3010MSBEG **Thinker**

Figurative modern sculpture in satin-finished resin with chromium plated metal support

Dimensions: H37 x W11 x D11 cm

<mark>38</mark>