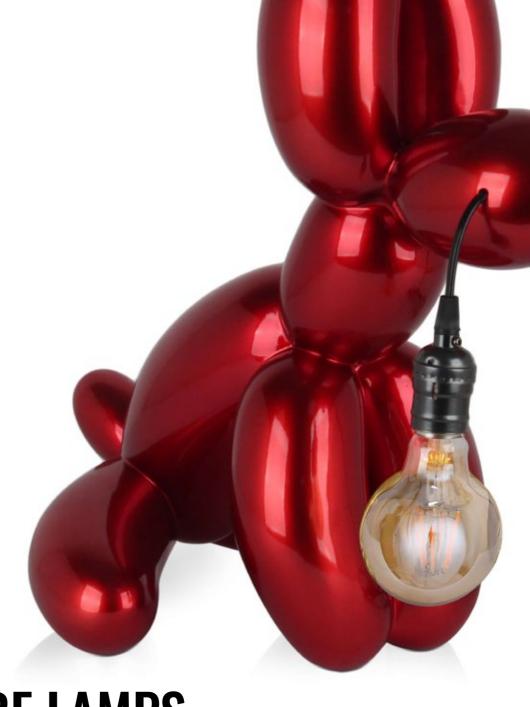

#### SBL4650ER **Lamp 'Sitting dog balloon**'

Table lamp Pop Art sculpture in resin with metal effect

Dimensions: H46 x W31 x D50 cm

SBL3632EA
Lamp 'Low poly
woman's head'

Table lamp Low Poly sculpture in resin with metal effect